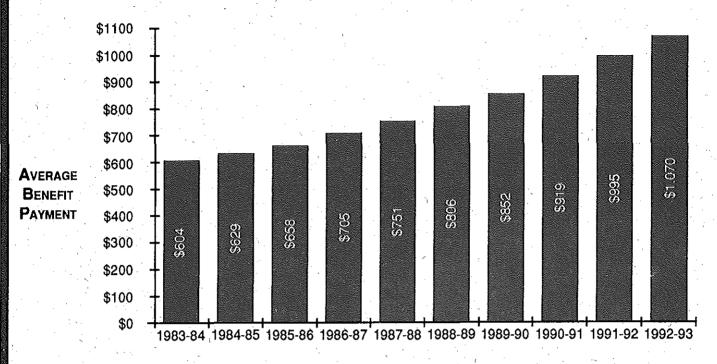

# 53rd Comprehensive Annual Financial Report of the Teachers' Retirement System of the State of Kentucky for the Fiscal Year Ended June 30, 1993

KENTUCKY TEACHERS' RETIREMENT SYSTEM
479 VERSAILLES ROAD
FRANKFORT, KENTUCKY 40601-3868