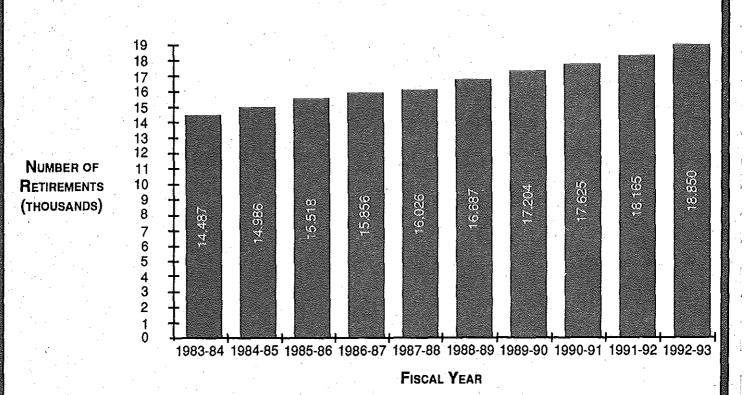

31                          |
| 1991          | 1,376  | 29.4                               | 854    | 7.8                                | 20,474 | 225.7                              | 10.6 | 11,025                          |
| 1992          | 1,459  | 34.5                               | 805    | 7.8                                | 21,128 | 252.3                              | 11.8 | 11,944                          |
| 1993          | 1,660  | 37.6                               | 849    | 8.3                                | 21,939 | 281.6                              | 11.6 | 12,836                          |



"If you lose the power to laugh, you lose the power to think."

-Clarence Darrow

### GROWTH IN ANNUITANTS

(EXCEPT SERVICE RETIREMENTS)



#### GROWTH IN SERVICE RETIREMENTS







FISCAL YEAR















## DISTRIBUTION OF RETIREMENT PAYMENTS WORLDWIDE As of June 30, 1993



| OTHER:        | MEXICO1       |                      |
|---------------|---------------|----------------------|
| PUERTO RICO1  | PHILLIPPINES2 | TOTAL OUT OF STATE = |
| MILITARY APO1 | SWITZERLAND 1 | 2,310                |
| WEST INDIES 1 | TURKEY1       |                      |

### DISTRIBUTION OF RETIREMENT PAYMENTS STATEWIDE

AS OF JUNE 30, 1993

| )