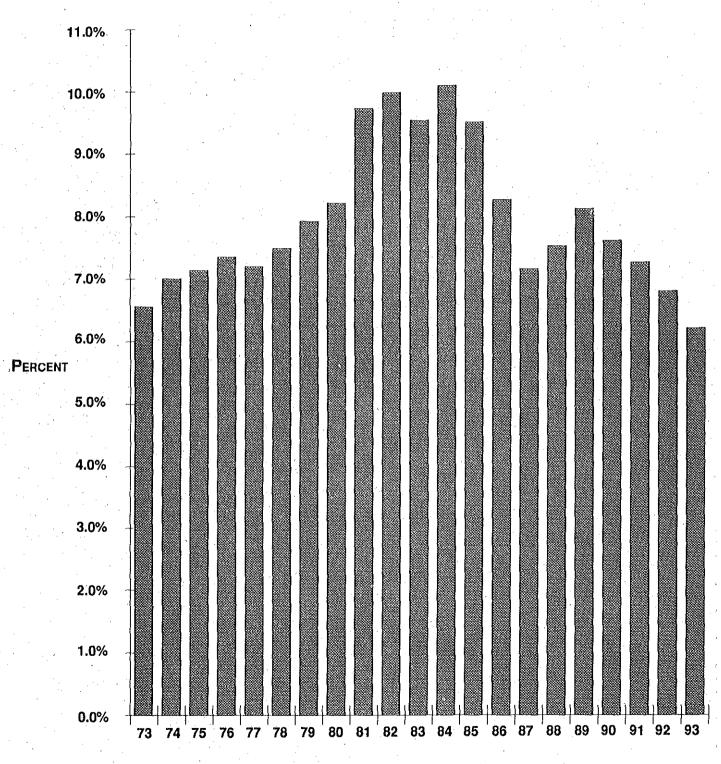

# 53rd Comprehensive Annual Financial Report of the Teachers' Retirement System of the State of Kentucky for the Fiscal Year Ended June 30, 1993

KENTUCKY TEACHERS' RETIREMENT SYSTEM
479 VERSAILLES ROAD
FRANKFORT, KENTUCKY 40601-3868