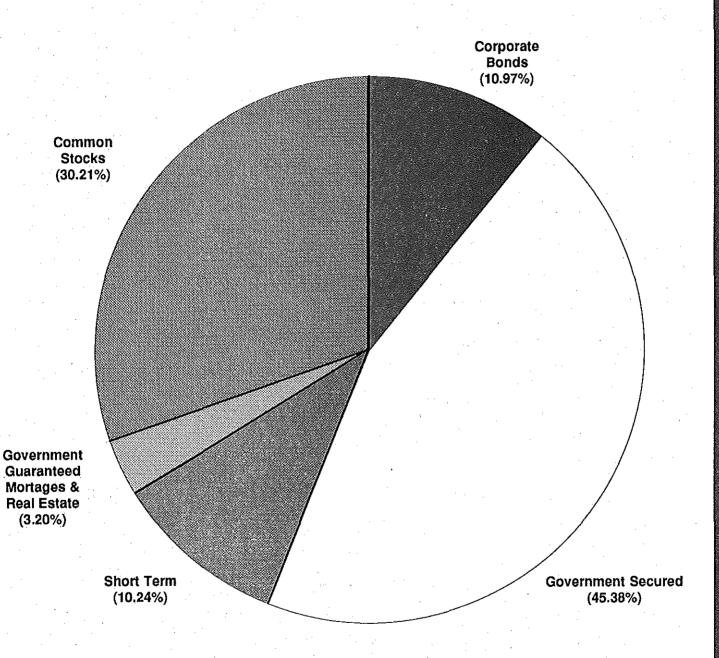

# 53rd Comprehensive Annual Financial Report of the Teachers' Retirement System of the State of Kentucky for the Fiscal Year Ended June 30, 1993

KENTUCKY TEACHERS' RETIREMENT SYSTEM
479 VERSAILLES ROAD
FRANKFORT, KENTUCKY 40601-3868