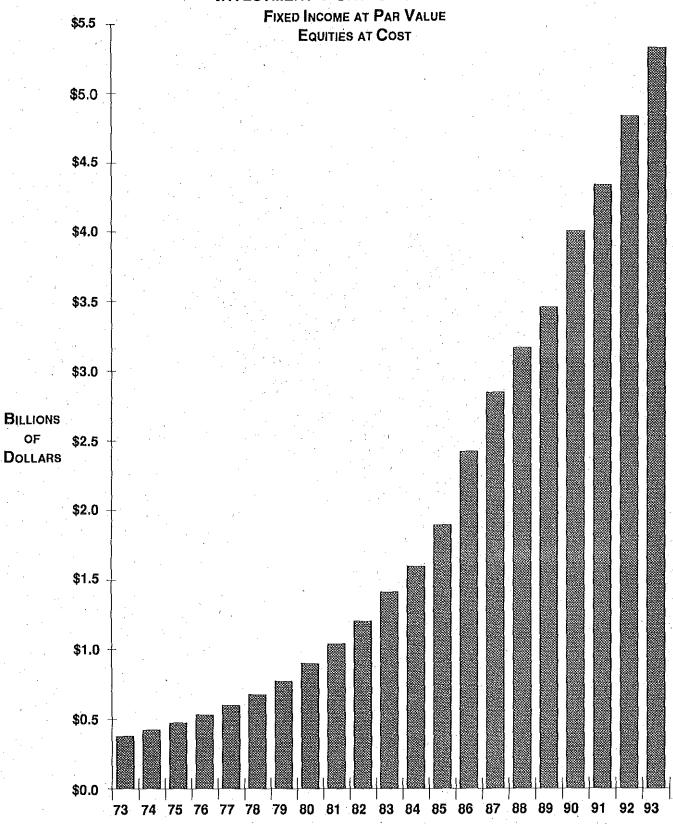

# 53rd Comprehensive Annual Financial Report of the Teachers' Retirement System of the State of Kentucky for the Fiscal Year Ended June 30, 1993

KENTUCKY TEACHERS' RETIREMENT SYSTEM
479 VERSAILLES ROAD
FRANKFORT, KENTUCKY 40601-3868