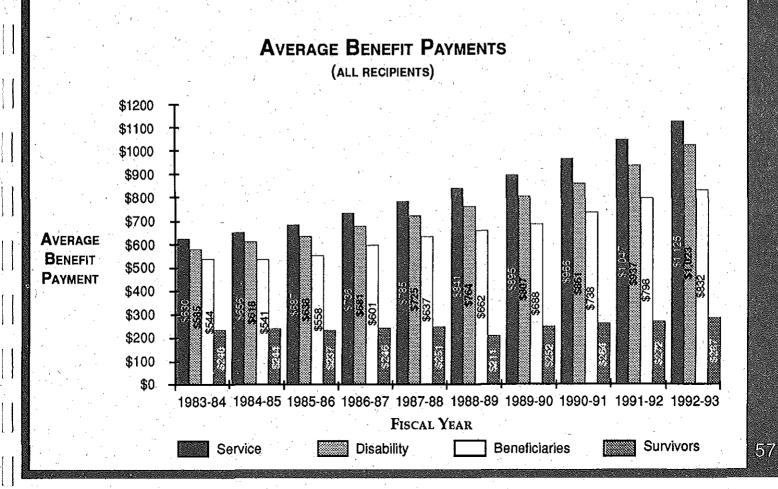

# 53rd Comprehensive Annual Financial Report of the Teachers' Retirement System of the State of Kentucky for the Fiscal Year Ended June 30, 1993

KENTUCKY TEACHERS' RETIREMENT SYSTEM
479 VERSAILLES ROAD
FRANKFORT, KENTUCKY 40601-3868