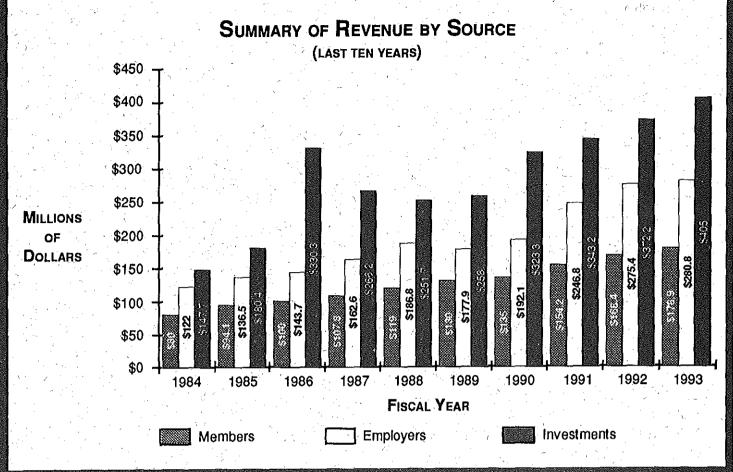

# 53rd Comprehensive Annual Financial Report of the Teachers' Retirement System of the State of Kentucky for the Fiscal Year Ended June 30, 1993

KENTUCKY TEACHERS' RETIREMENT SYSTEM
479 VERSAILLES ROAD
FRANKFORT, KENTUCKY 40601-3868