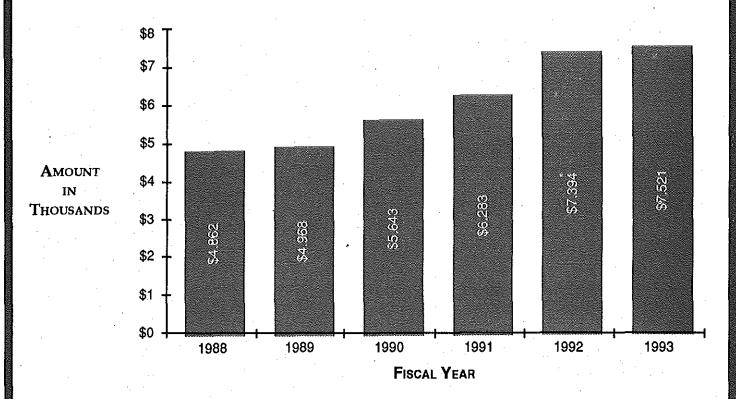

# 53rd Comprehensive Annual Financial Report of the Teachers' Retirement System of the State of Kentucky for the Fiscal Year Ended June 30, 1993

KENTUCKY TEACHERS' RETIREMENT SYSTEM
479 VERSAILLES ROAD
FRANKFORT, KENTUCKY 40601-3868