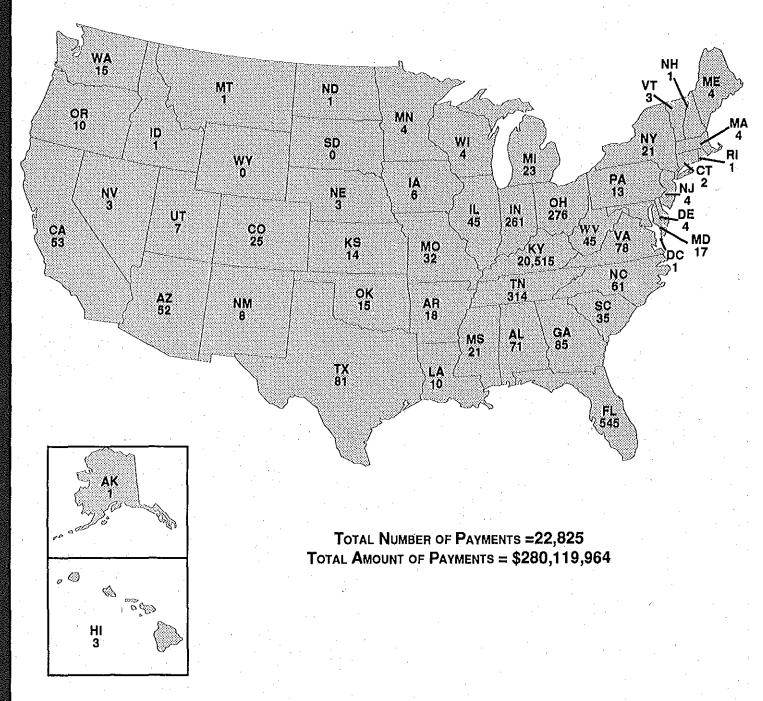

# 53rd Comprehensive Annual Financial Report of the Teachers' Retirement System of the State of Kentucky for the Fiscal Year Ended June 30, 1993

KENTUCKY TEACHERS' RETIREMENT SYSTEM
479 VERSAILLES ROAD
FRANKFORT, KENTUCKY 40601-3868