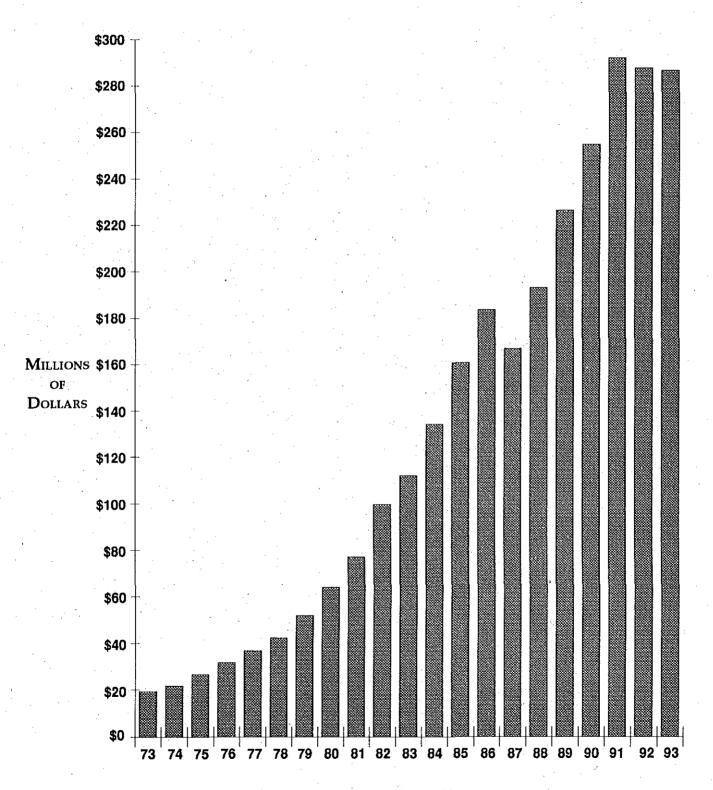

# 53rd Comprehensive Annual Financial Report of the Teachers' Retirement System of the State of Kentucky for the Fiscal Year Ended June 30, 1993

KENTUCKY TEACHERS' RETIREMENT SYSTEM
479 VERSAILLES ROAD
FRANKFORT, KENTUCKY 40601-3868