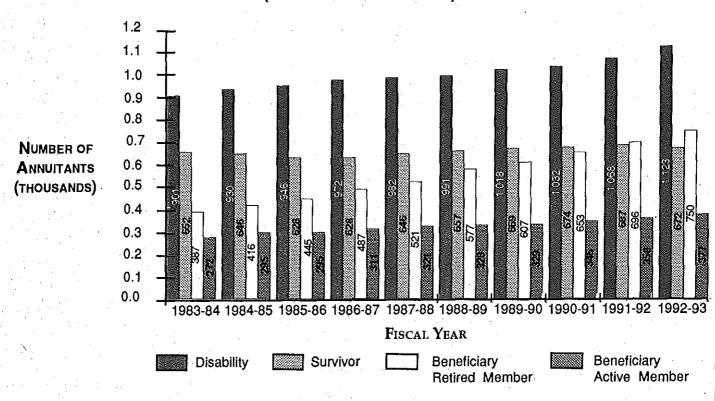

| 9.6  | 10,231                          |
| 1991          | 1,376  | 29.4                               | 854    | 7.8                                | 20,474 | 225.7                              | 10.6 | 11,025                          |
| 1992          | 1,459  | 34.5                               | 805    | 7.8                                | 21,128 | 252.3                              | 11.8 | 11,944                          |
| 1993          | 1,660  | 37.6                               | 849    | 8.3                                | 21,939 | 281.6                              | 11.6 | 12,836                          |



"If you lose the power to laugh, you lose the power to think."

-Clarence Darrow

### GROWTH IN ANNUITANTS

(EXCEPT SERVICE RETIREMENTS)



#### GROWTH IN SERVICE RETIREMENTS







FISCAL YEAR















## DISTRIBUTION OF RETIREMENT PAYMENTS WORLDWIDE As of June 30, 1993



| OTHER:        | MEXICO1       |                      |
|---------------|---------------|----------------------|
| PUERTO RICO1  | PHILLIPPINES2 | TOTAL OUT OF STATE = |
| MILITARY APO1 | SWITZERLAND 1 | 2,310                |
| WEST INDIES 1 | TURKEY1       |                      |

### DISTRIBUTION OF RETIREMENT PAYMENTS STATEWIDE

AS OF JUNE 30, 1993

| )