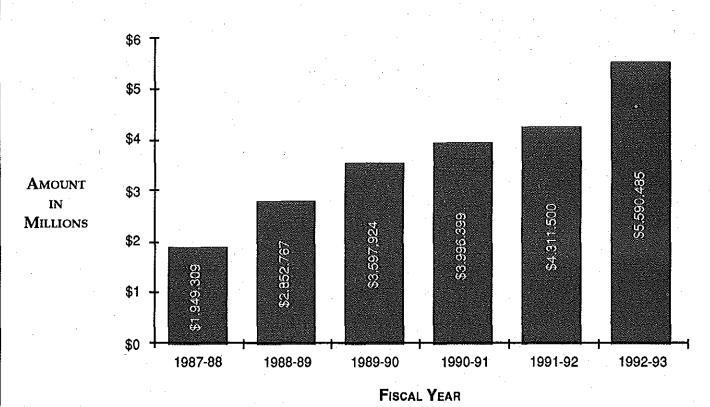

# 53rd Comprehensive Annual Financial Report of the Teachers' Retirement System of the State of Kentucky for the Fiscal Year Ended June 30, 1993

KENTUCKY TEACHERS' RETIREMENT SYSTEM
479 VERSAILLES ROAD
FRANKFORT, KENTUCKY 40601-3868