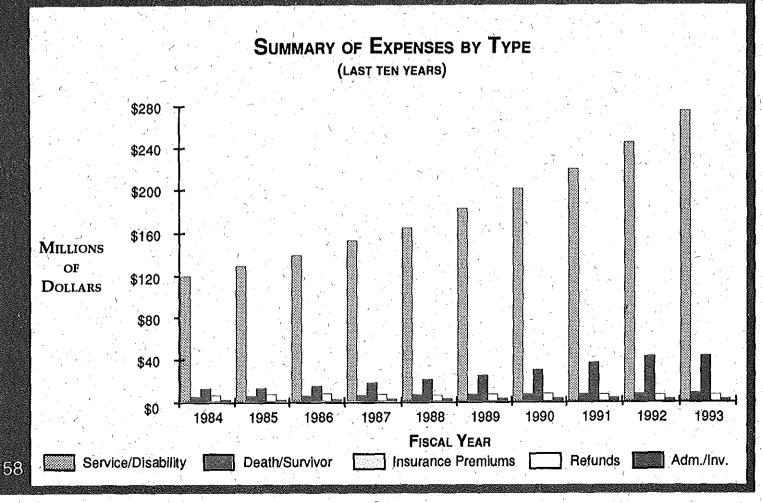

# 53rd Comprehensive Annual Financial Report of the Teachers' Retirement System of the State of Kentucky for the Fiscal Year Ended June 30, 1993

KENTUCKY TEACHERS' RETIREMENT SYSTEM
479 VERSAILLES ROAD
FRANKFORT, KENTUCKY 40601-3868