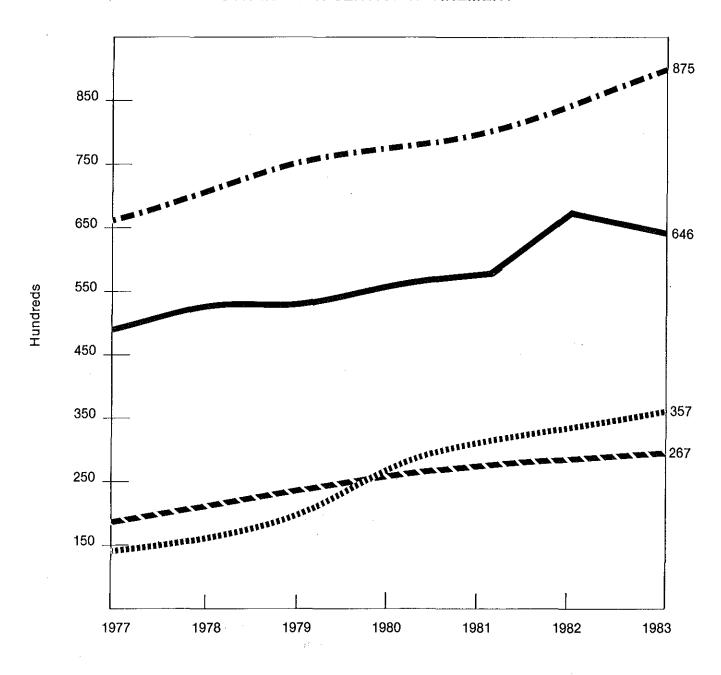

Tables at the end of this section show the trend in service retirements and the annual payroll for retirees and survivors since 1976.

There has been a steady increase in persons eligible for benefit payments other than retirees. This is especially true for persons retiring on disability and those persons classified as survivors of members as shown in the table depicting the payroll for persons other than service retirees.

The graphs and tables at the conclusion of this section are designed to show monthly benefit payments for the different types of eligible recipients of the Retirement System and to provide a summary of payments to recipients on a statewide basis.