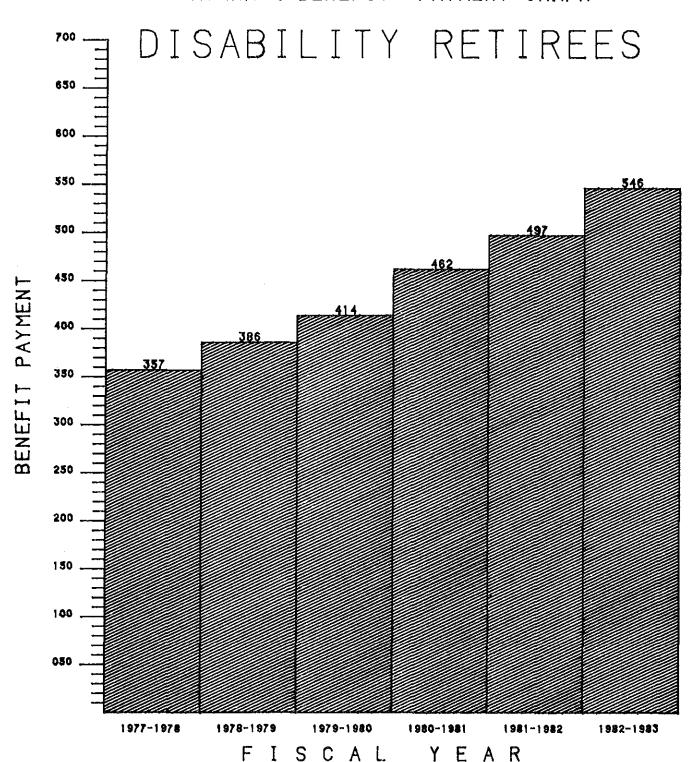

Tables at the end of this section show the trend in service retirements and the annual payroll for retirees and survivors since 1976.

There has been a steady increase in persons eligible for benefit payments other than retirees. This is especially true for persons retiring on disability and those persons classified as survivors of members as shown in the table depicting the payroll for persons other than service retirees.

The graphs and tables at the conclusion of this section are designed to show monthly benefit payments for the different types of eligible recipients of the Retirement System and to provide a summary of payments to recipients on a statewide basis.