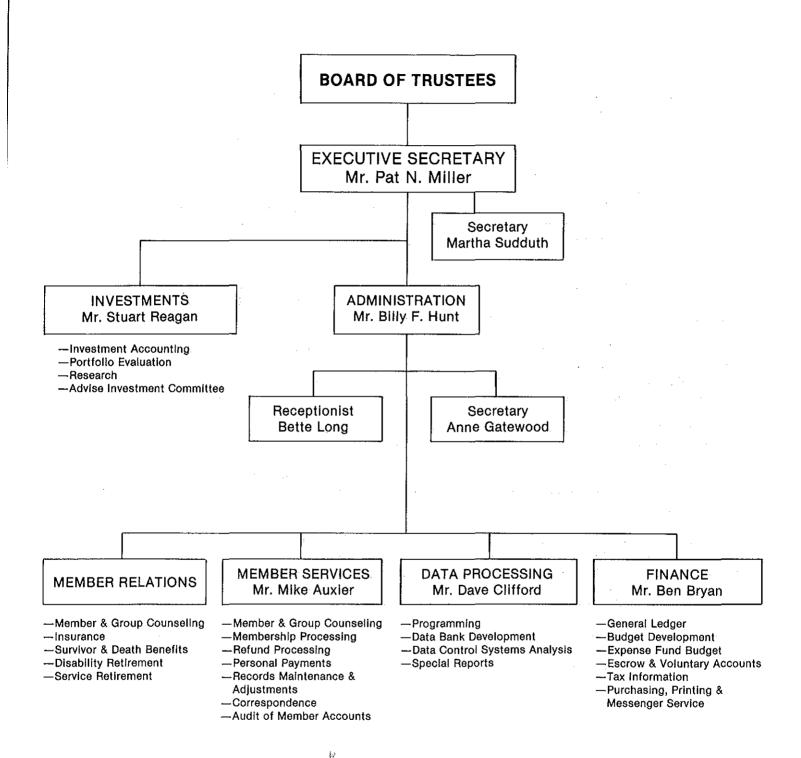

#### STAFF AND SERVICES

The thirty-two staff positions of the Retirement System are organized in the manner depicted on the organization chart on page 15.

Emphasis is placed on providing the best possible service to the membership just as has been true over the forty three year history of the Retirement System.

INVESTMENTS: Personnel in this area are responsible for overseeing \$1.4 billion invested by the Retirement System. In coordination with the Investment Counselors, the investment staff helped the System realize an overall yield of 9.51% on its total investment program in 1982-83.

MEMBER RELATIONS: These staff positions work directly with members concerning service retirement, disability retirement, survivor benefits, medical insurance benefits, and auditing of member accounts. With the increased number of retirement and benefit options available, it is important that individual members understand how they will be affected in order to plan for the future.

MEMBER SERVICES: Employees in this area concentrate heavily on member records and their accuracy including payroll changes, membership enrollment, annual statements to members, refund of member accounts, address changes and improvement of member accounts through reinstatements, purchase of annual leaves of absence, military leaves, substitute service and out of state service. Members are encouraged to review their accounts and contact the Retirement System any time they have questions about their account.

**DATA PROCESSING:** Personnel in this area are responsible for implementing program changes and integrating them into the Data Processing System. They are directly responsible for seeing that retired members' and survivors of members' checks are processed for mailing on an exact date each month. They assist with the preparation of income tax statements, tax withholding statements, Board of Trustee ballots and the mailing of member statements at the close of each fiscal year.

FINANCE: This section is responsible for receiving contributions from local school districts and other member agencies as well as accounting for the funds of the System. The staff payroll, agency purchasing and daily administrative functions are coordinated through this section.