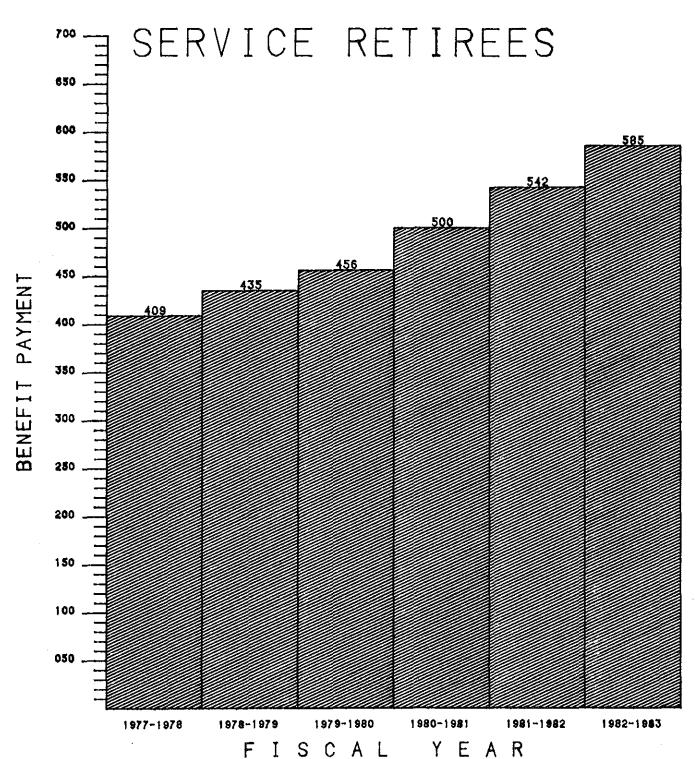

The graphs and tables at the conclusion of this section are designed to show monthly benefit payments for the different types of eligible recipients of the Retirement System and to provide a summary of payments to recipients on a statewide basis.