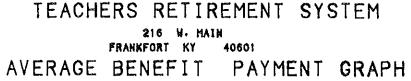

#### BENEFITS AND SERVICES TO MEMBERS

Applications for service retirement reached an all-time high of 1,291 for the 1974-75 Fiscal Year. With the improvement in teachers' salaries during 1976-80 coupled with double digit inflation, many members decided to postpone retirement and continue working. This was obviously done with the hope that inflation would at least level off and subside to a degree thereby affording more security to retirement income. From the high of 1,291 applications in 1974-75, the number gradually decreased to a low of 726 for 1978-79. Since that time the number of applications has increased to 990 for 1981-82 and approximately 930 for 1982-83. Inflation has dropped considerably in the last two years helping to account for the gradual increase in retirements since 1978-79.

The graphs and tables at the conclusion of this section are designed to show monthly benefit payments for the different types of eligible recipients of the Retirement System and to provide a summary of payments to recipients on a statewide basis.