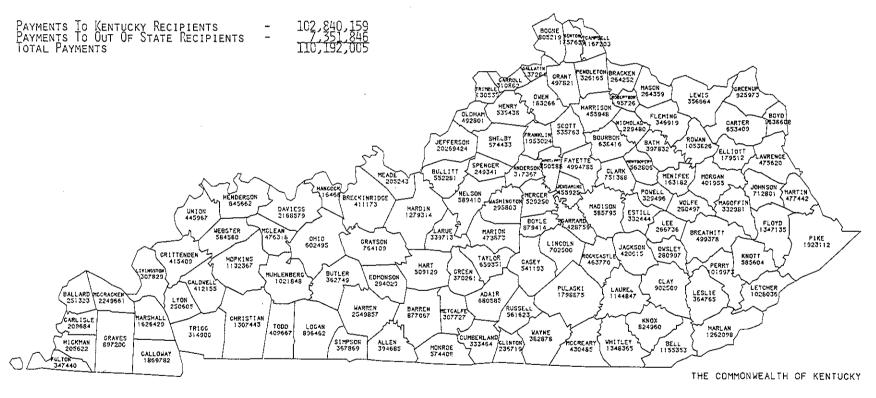

#### GEOGRAPHICAL DISTRIBUTION OF ANNUAL RETIREMENT PAYMENTS FISCAL YEAR 1982-83

The graphs and tables at the conclusion of this section are designed to show monthly benefit payments for the different types of eligible recipients of the Retirement System and to provide a summary of payments to recipients on a statewide basis.