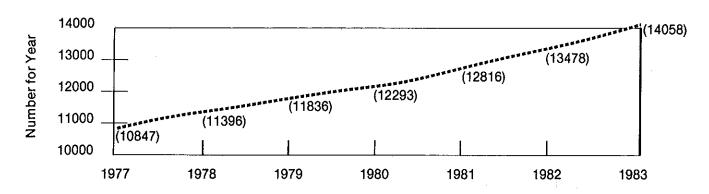

#### BENEFITS AND SERVICES TO MEMBERS

Applications for service retirement reached an all-time high of 1,291 for the 1974-75 Fiscal Year. With the improvement in teachers' salaries during 1976-80 coupled with double digit inflation, many members decided to postpone retirement and continue working. This was obviously done with the hope that inflation would at least level off and subside to a degree thereby affording more security to retirement income. From the high of 1,291 applications in 1974-75, the number gradually decreased to a low of 726 for 1978-79. Since that time the number of applications has increased to 990 for 1981-82 and approximately 930 for 1982-83. Inflation has dropped considerably in the last two years helping to account for the gradual increase in retirements since 1978-79.