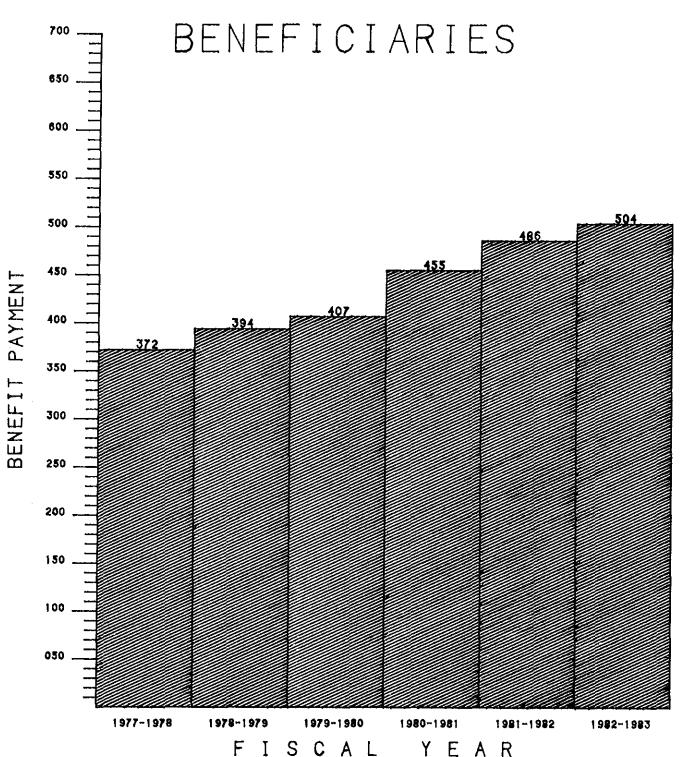

Tables at the end of this section show the trend in service retirements and the annual payroll for retirees and survivors since 1976.

There has been a steady increase in persons eligible for benefit payments other than retirees. This is especially true for persons retiring on disability and those persons classified as survivors of members as shown in the table depicting the payroll for persons other than service retirees.

The graphs and tables at the conclusion of this section are designed to show monthly benefit payments for the different types of eligible recipients of the Retirement System and to provide a summary of payments to recipients on a statewide basis.