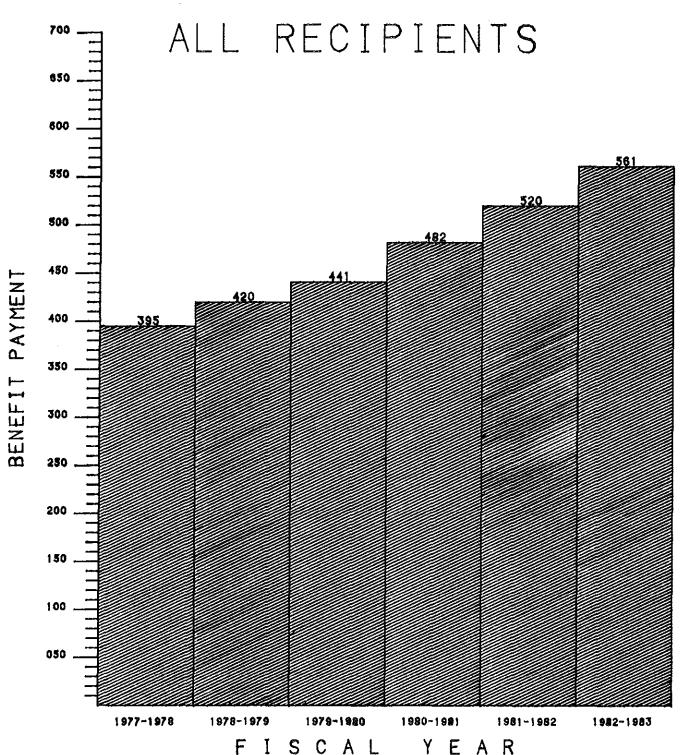

The graphs and tables at the conclusion of this section are designed to show monthly benefit payments for the different types of eligible recipients of the Retirement System and to provide a summary of payments to recipients on a statewide basis.