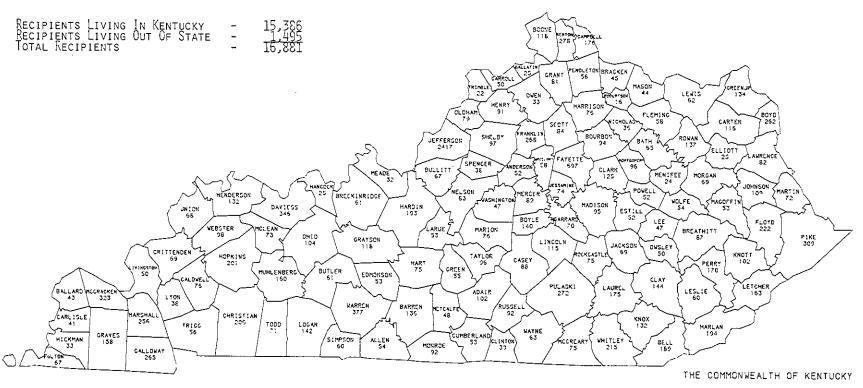

#### GEOGRAPHICAL DISTRIBUTION OF ALL RECIPIENTS

FISCAL YEAR 1982-83

| INVESTMENTS |  |  |  |  |  |  |  |  |
|-------------|--|--|--|--|--|--|--|--|
|             |  |  |  |  |  |  |  |  |
|             |  |  |  |  |  |  |  |  |
|             |  |  |  |  |  |  |  |  |
|             |  |  |  |  |  |  |  |  |
|             |  |  |  |  |  |  |  |  |
|             |  |  |  |  |  |  |  |  |

The graphs and tables at the conclusion of this section are designed to show monthly benefit payments for the different types of eligible recipients of the Retirement System and to provide a summary of payments to recipients on a statewide basis.