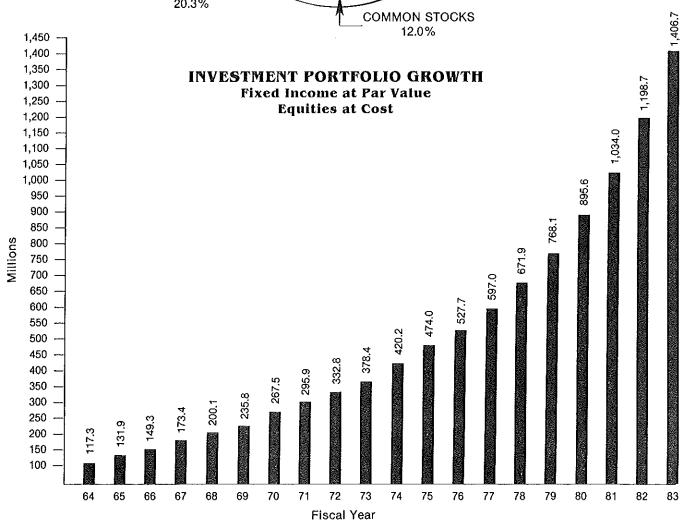

The investment portfolio experienced substantial growth during the year. The par value of the portfolio increased \$208 million, or 17.4%, to a total of \$1.4 billion at year-end. The book value of the fund correspondingly increased 18.3% during the year. Investment income (dividends, interest, and rental income) experienced significant growth of more than 12.4% over the previous year to a total of \$112 million for 1982-83. The growth of the portfolio can be attributed to higher teachers' salaries and the corresponding effect on retirement contributions as well as the reinvestment of portfolio income. The value of the portfolio was positively affected by significant appreciations in bond and stock securities during 1982-83. Some of the appreciated securities were sold to the benefit of the System.

The charts on the following two pages display graphically the growth that is discussed in the preceding paragraphs and also depict the growth of the System over the last twenty years. Following the charts is a summary description of investments held at June 30, 1983. The pages thereafter provide a detailed listing of all investments held at June 30, 1983.