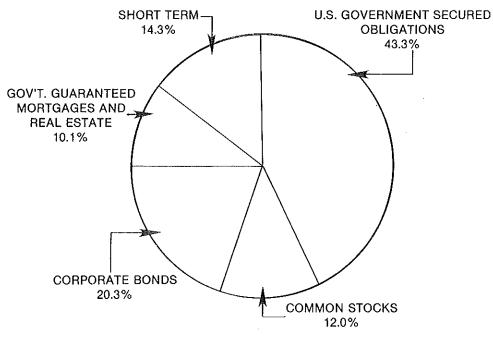

#### DISTRIBUTION OF INVESTMENTS June 30, 1983

Investments

### KENTUCKY TEACHERS' RETIREMENT ANALYSIS OF INVESTMENTS HELD AS OF JUNE 30, 1983

|                                     |                       | Percentage<br>of Total | Par Value*        | Net Annual<br>Interest, Rental &<br>Dividend Income | Annual<br>Yield |
|-------------------------------------|-----------------------|------------------------|-------------------|-----------------------------------------------------|-----------------|
| Repurchase Agreem                   | ents                  | 12.47%                 | 175,360,000.00    | 16,325,404.00                                       | 9.31%           |
| U.S. Treasury Bills                 |                       | 1.78%                  | 25,000,000.00     | 2,594,500.00                                        | 10.38%          |
| Total Short Term                    |                       | 14.24%                 | 200,360,000.00    | 18,919,904.00                                       | 9.44%           |
| Treasury Notes and                  | Bonds                 | 17.98%                 | 252,900,000.00    | 28,993,967.86                                       | 11.46%          |
| Agencies                            |                       | 10.97%                 | 154,294,801.25    | 12,474,918.89                                       | 8.09%           |
| Ship Bonds (Title XI                |                       | 6.61%                  | 93,016,455.60     | 9,047,385.06                                        | 9.73%           |
| GNMA (Single Fami                   |                       | 6.91%                  | 97,275,421.55     | 9,245,521.56                                        | 9.50%           |
| Other Miscellaneous                 | 6                     | 83%_                   | 11,735,413.03     | 1 <u>,183</u> ,636.56                               | 10.09%          |
| Total U.S. Governme                 | ent Obligations       | 43.31%                 | 609,222,091.43    | 60,945,429.93                                       | 10.00%          |
| Industrials                         |                       | 9.73%                  | 136,921,265.45    | 13,094,797.44                                       | 9.56%           |
| Finance                             |                       | 2.34%                  | 32,937,610.57     | 2,415,002.70                                        | 7.33%           |
| Utility Bonds (Excep                | t Telephone)          | 3.57%                  | 50,199,000.00     | 3,905,688.25                                        | 7.78%           |
| Telephone Bonds                     |                       | 3.80%                  | 53,440,000.00     | 4,822,818.48                                        | 9.02%           |
| Railroad Obligations                | 3                     | <u>85%</u>             | 11,957,915.67     | 1,007,699.00                                        | 8.43%           |
| Total Corporate Bon                 | ds                    | 20.29%                 | 285,455,791.69    | 25,246,005.87                                       | 8.84%           |
| FHA & VA Single Fa                  |                       | 1.64%                  | 23,055,793.63     | 1,485,592.42                                        | 6.44%           |
| Project Mortgages (F                |                       | 7.35%                  | 103,382,744.57    | 9,585.850.36                                        | 9.27%           |
|                                     | ernment Obligations   | .02%                   | <u>351,666.95</u> | 17,708.35                                           | 5.04%           |
| Total Other Fixed In                | come Investments      | 9.01%                  | 126,790,205.15    | 11,089,151.13                                       | 8.75%           |
| SUBTOTAL (FIXED                     | D INCOME)             | 86.86%                 | 1,221,828,088.27  | 116,200,490.93                                      | 9.51%           |
| Triple Net Lease                    |                       | 1.11%                  | 15,641,784.53     | 1,648,031.04                                        | 10.54%          |
| Total Real Estate Eq                | uity                  | 1.11%                  | 15,641,784.53     | 1,648,031.04                                        | 10.54%          |
| Common Stocks                       | 4,973,675.2840 Shares | 12.03%                 | 169,263,740.47    | 9,032,475.06                                        | 5.34%           |
| Total Stock                         | 4,973,675.2840 Shares | 12.03%                 | 169,263,740.47    | 9,032,475.06                                        | 5.34%           |
| SUBTOTAL (EQUIT                     | TY)                   | 13.14%                 | 184,905,525.00    | 10,680,506.10                                       | 5.78%           |
| TOTAL INVESTMENTS, INCOME AND YIELD |                       | 100.00%                | 1,406,733,613.27  | 126,880,997.03                                      | 9.02%           |