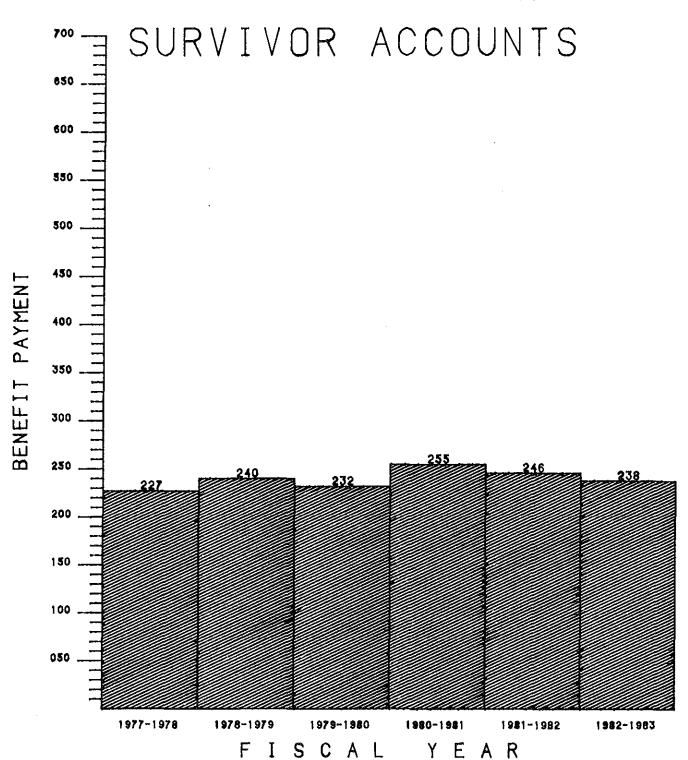

Tables at the end of this section show the trend in service retirements and the annual payroll for retirees and survivors since 1976.

There has been a steady increase in persons eligible for benefit payments other than retirees. This is especially true for persons retiring on disability and those persons classified as survivors of members as shown in the table depicting the payroll for persons other than service retirees.

The graphs and tables at the conclusion of this section are designed to show monthly benefit payments for the different types of eligible recipients of the Retirement System and to provide a summary of payments to recipients on a statewide basis.