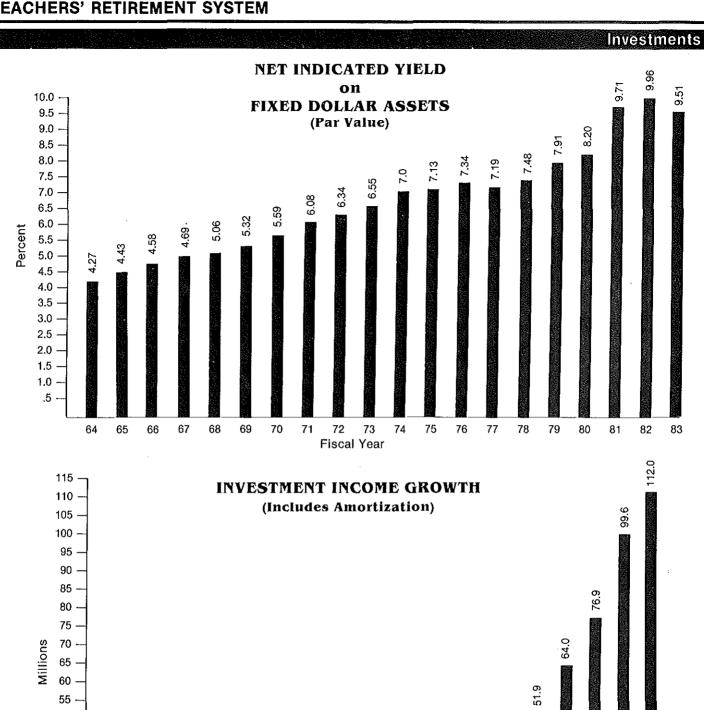

At the year-end the "net indicated yield" on fixed income investments was 9.51%. This represented a decline from a projected yield of 9.96% at the beginning of the year, since interest rates were lower in 1982-83 than in the preceding year. The indicated dividend yield on common stocks also reflected a decline from a year earlier, decreasing from 5.98% to 5.34%. In 1982-83, it was generally more profitable to own low dividend, growth oriented stocks than in the previous year.

The charts on the following two pages display graphically the growth that is discussed in the preceding paragraphs and also depict the growth of the System over the last twenty years. Following the charts is a summary description of investments held at June 30, 1983. The pages thereafter provide a detailed listing of all investments held at June 30, 1983.