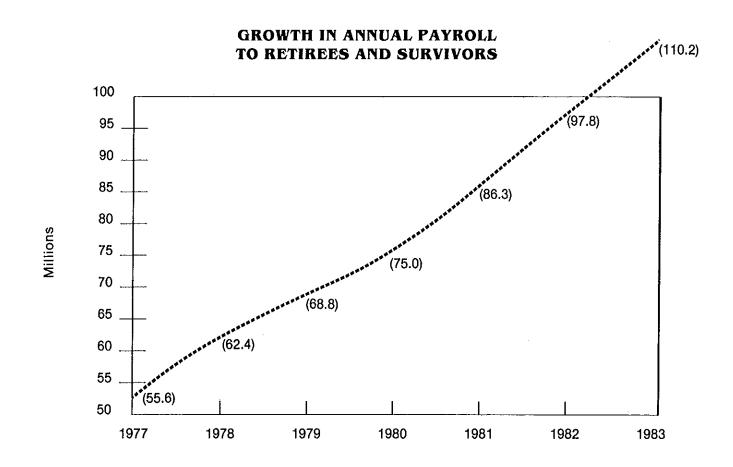

Tables at the end of this section show the trend in service retirements and the annual payroll for retirees and survivors since 1976.

There has been a steady increase in persons eligible for benefit payments other than retirees. This is especially true for persons retiring on disability and those persons classified as survivors of members as shown in the table depicting the payroll for persons other than service retirees.